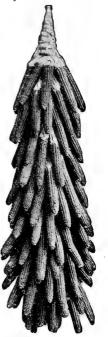

pickler or slicer, 5c pkt., 20c oz. 50c ¼ lb., \$1.50 lb. NICHOL'S MEDIUM GREEN,—In-

termediate between Long Green and Frame, 5c pkt., 10c oz., 30c ½ lb., \$1.00 lb.

IMPROVED WHITE SPINE,—One of the popular varieties, early, vigorous grower, crisp and fine flavor, 5c. pkt., 15c. oz., 35c. 1/4 lb., \$1.25 lb.
WEST INDIA GHERKIN (Small Burr),—Used exclusively for pickles, 10c. pkt., 30c. oz.,

80c. ¼ lb., \$2.50 lb.

#### DANDELION

CULTURE.—Sow in early Spring in drills 1-2 in. deep and 18 in. apart, thin plants to 12 in. Keep clear of weeds. The leaves will be ready to cut the following spring. They are best if blanched, which can be done by placing two boards edgewise over the row. IMPROVED THICK LEAVED,—Very much superior to the common dandelion for greens.

Per pkt., 10c., oz. 35c.



#### EGG PLANT

CULTURE.—Sow in hot beds very early in spring, transplant when 2 in. high into second bed or small pots, or thin to 4 in. apart. Plant out after weather is perfectly settled and warm. Set plants 3 feet by 2 feet.

NEW YORK IMPROVED SPINELESS,—The earliest and probably the best, 10c. per pkt.,

40c. per oz., \$1.25 per ½ lb.

#### ENDIVE

Culture.—Sow in June, July or Angust, cover lightly, thin, to 8 in. apart. Water well if dry. When leaves are 6 or 8 in. blanch by tying together near top, at approach of winter take up with ball of earth and put in cool dry cellar. Handling of plants must GREEN CURLED,—The popular variety, one of the best salads for fall and winter use, 5c. pkt., 15c. oz., 30c. ¼ lb., \$1.00 lb.

MOSS CURLED,—5c. pkt., 15c. oz., .30c ¼ lb., \$1.00 lb.

#